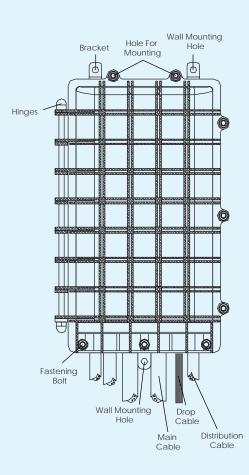

OFC-DBS closure are design for FTTH application as overhead or underground distribution points. Special grommet for different drop cables are used for branching drop cables to subscribers premises. The grommet is able to accommodate up to 9 drop cables and are customized to different drop cable specifications. The used ports are sealed by dummy drop cable plugs. The special silicone rubber material of the grommet make re-entry at no cost.

## ::: Features :::

- Silicon rubber sealing design, no re-entry tape or sleeve required during re-access. Save cost
- No loose part easy of installation
- Cable entry ports are sealed to cable by the use of mechanical grommet
- Mountable in manhole, on wall and pole
- No special training and tooling requierd
- Option for FC, SC, or LC adapter panel
- Special grommet for different size of drop cables

# ::: Specification :::

- Dimensions : 385m(L) x 248m(W) x 120m (H) - Materail : High Strength Engineering Plastic PC

- Colour : Black