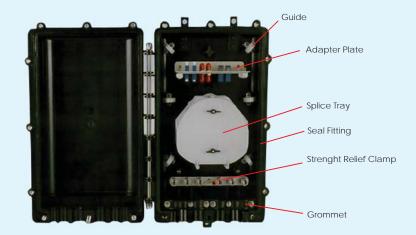

# ::: OFC-DBS Optical Dome Closure with Branching :::

OFC Optical Closure are designed for easy assembly and re-entry in the external plant installation. The water-proof and rugged construction makes these closures perfect for the extreme plant environment. OFC-DBS closure are equiped with patch panel and allows branching and interconnection to be done in the closure, eliminating the used of distribution unit.

OFC-DBS closure are design for FTTH application as overhead or underground distribution points. Special grommet for different drop cables are used for branching drop cables to subscribers premises. The grommet is able to accommodate up to 9 drop cables and are customized to different drop cable specifications. The used ports are sealed by dummy drop cable plugs. The special silicone rubber material of the grommet make re-entry at no cost.

## ::: Features :::

- Silicon rubber sealing design, no re-entry tape or sleeve required during re-access. Save cost
- No loose part easy of installation
- Cable entry ports are sealed to cable by the use of mechanical grommet
- Mountable in manhole, on wall and pole
- No special training and tooling requierd
- Option for FC, SC, or LC adapter panel
- Special grommet for different size of drop cables